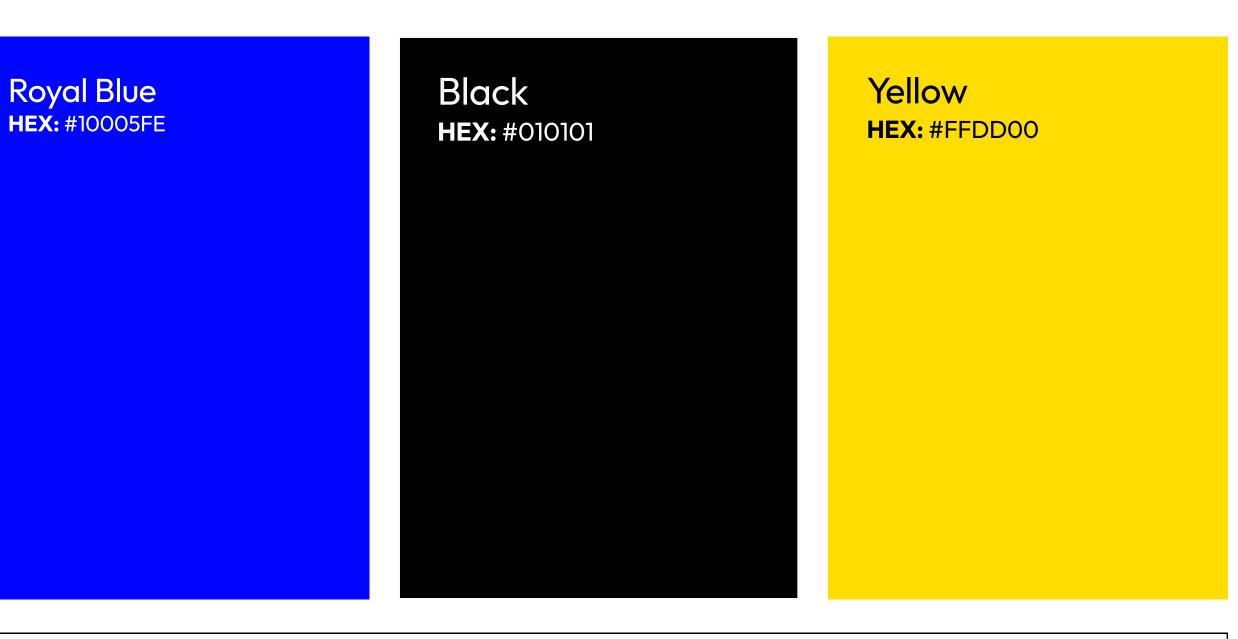

### Colors

Our color palette is bold, balanced, and built for digital. The vibrant Royal Blue (#003CFF) grabs attention and brings energy, while Black (#010101) and White (#F9FAFB) keep things clean, minimal, and modern. The bright Yellow (#FFDD00) adds warmth and a punch of personality — perfect for accenting and contrast. Together, these colors create a strong visual identity that's both striking and professional.

White HEX: #F9FAFB