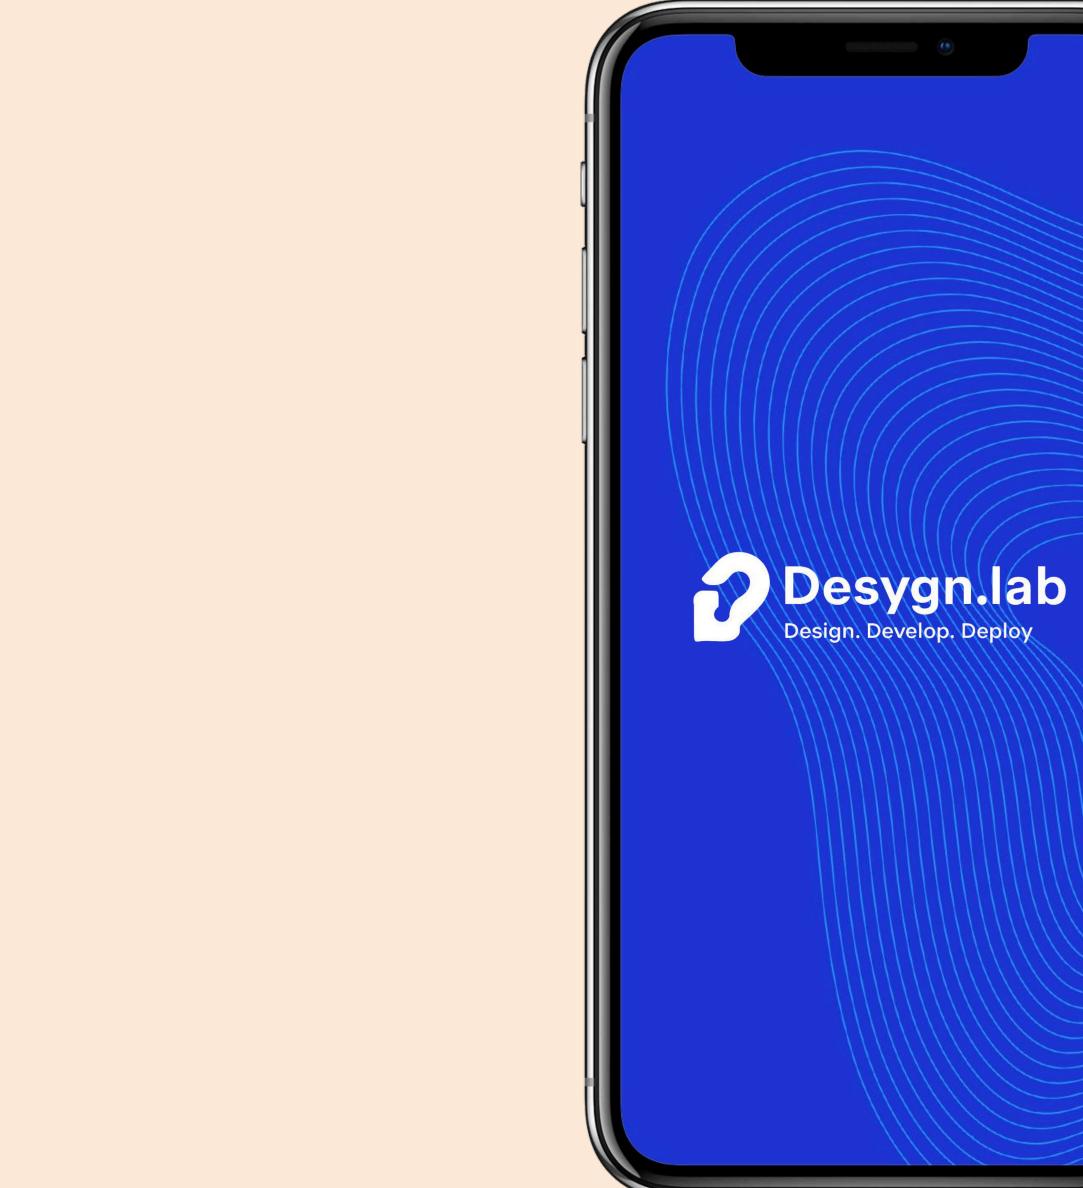

### App Icon

The app icon features our custom emblem — a stylized pen tip — symbolizing creativity and design.

Set against our vibrant Royal Blue with a dynamic wave pattern, the icon stands out boldly and brings instant recognition on any screen.